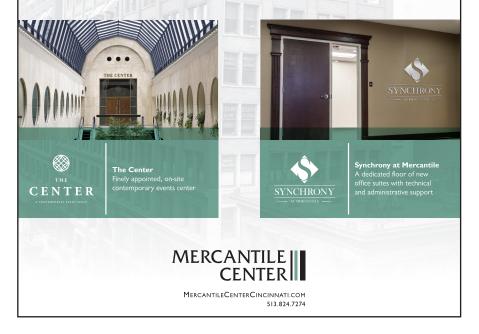

## WELCOME TO THE CENTRAL, CENTRAL BUSINESS DISTRICT

The bustling center of Cincinnati is the Downtown. At the center of Downtown is Mercantile Center. An office here includes ease, convenience, visibility, productivity and close proximity to people you need, and who need you. Whether you're just getting started, growing or reorganizing, you have options here. Build your future in Cincinnati's center of opportunity, a half-block from Fountain Square and minutes from The Banks, OTR, hotels or a Reds game — at Mercantile Center.