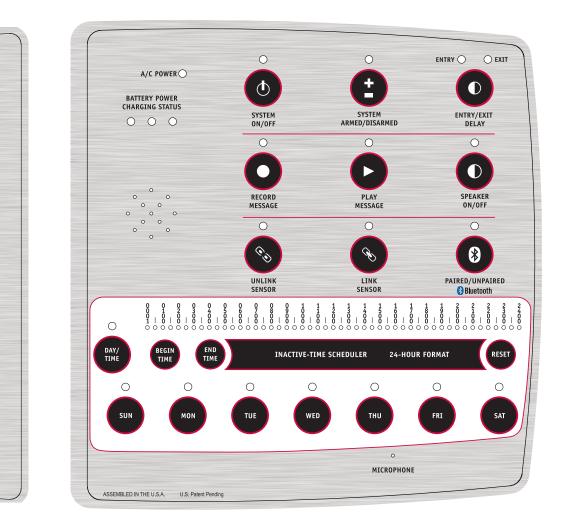

CONCEPT, DESIGN, ART DIRECTION & FINAL EXECUTION

ILLUSTRATOR

PERSONAL MOBILE SECURITY DEVICE USER INTERFACE (UI) DESIGN

> CONCEPT, DESIGN, ART DIRECTION & FINAL EXECUTION

> > PHOTOSHOP & ILLUSTRATOR

All Content herein is for private viewing and review. All other uses or references is prohibited without expressed written consent.